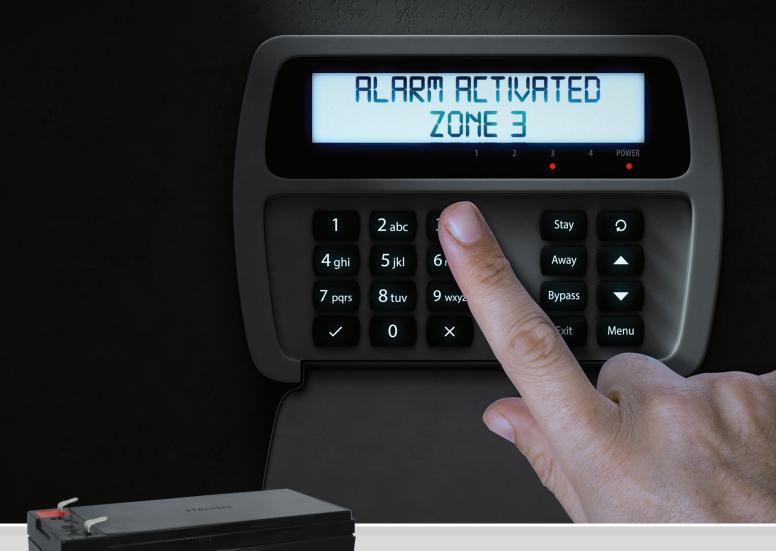

LETTHAN OF THE MISTER

ANTIENT MIST THE SECTLES

LETTHAN OF THE MISTER

ANTIENT MIST THE SECTLES

LETTHAN OF THE MISTER

ANTIENT MISTER

A

Drypower Security batteries are designed specifically to deliver constant reliable power in alarm panels and security applications.

For peace of mind and a secure home, trust Drypower Security to ensure long service life and reliable power in home alarm panels, electronic security systems and similar backup applications.

**EXPERIENCE IN LEAD ACID BATTERIES www.drypower.com.au**